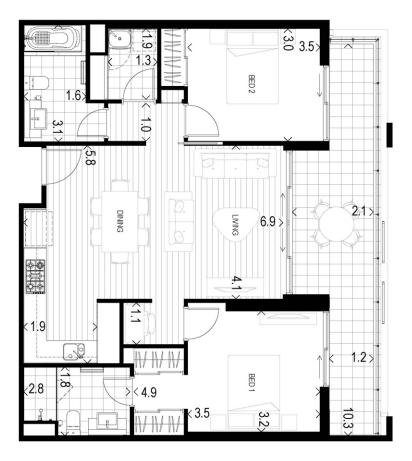

## Туре Т2А

| Apartment<br>Number | Level    | Apartment<br>Area | Balcony<br>Area | Store Area | Car Bay<br>Area | Car Bays | Total Area |
|---------------------|----------|-------------------|-----------------|------------|-----------------|----------|------------|
| 31                  | Five     | 85 sqm            | 21 sqm          | 4 sqm      | 13 sqm          | 1        | 123 sqm    |
| 41                  | Six      | 85 sqm            | 21 sqm          | 4 sqm      | 24 sqm          | 2*       | 134 sqm    |
| 51                  | Seven    | 85 sqm            | 22 sqm          | 4 sqm      | 24 sqm          | 2*       | 135 sqm    |
| 61                  | Eight    | 85 sqm            | 21 sqm          | 4 sqm      | 24 sqm          | 2*       | 134 sqm    |
| 71                  | Nine     | 85 sqm            | 21 sqm          | 4 sqm      | 24 sqm          | 2*       | 134 sqm    |
| 81                  | Ten      | 85 sqm            | 21 sqm          | 4 sqm      | 24 sqm          | 2*       | 134 sqm    |
| 91                  | Eleven   | 85 sqm            | 22 sqm          | 4 sqm      | 24 sqm          | 2*       | 135 sqm    |
| 101                 | Twelve   | 85 sqm            | 21 sqm          | 4 sqm      | 24 sqm          | 2*       | 134 sqm    |
| 111                 | Thirteen | 85 sqm            | 21 sqm          | 4 sqm      | 24 sqm          | 2*       | 134 sqm    |
| 121                 | Fourteen | 85 sqm            | 21 sqm          | 4 sqm      | 24 sqm          | 2*       | 134 sqm    |